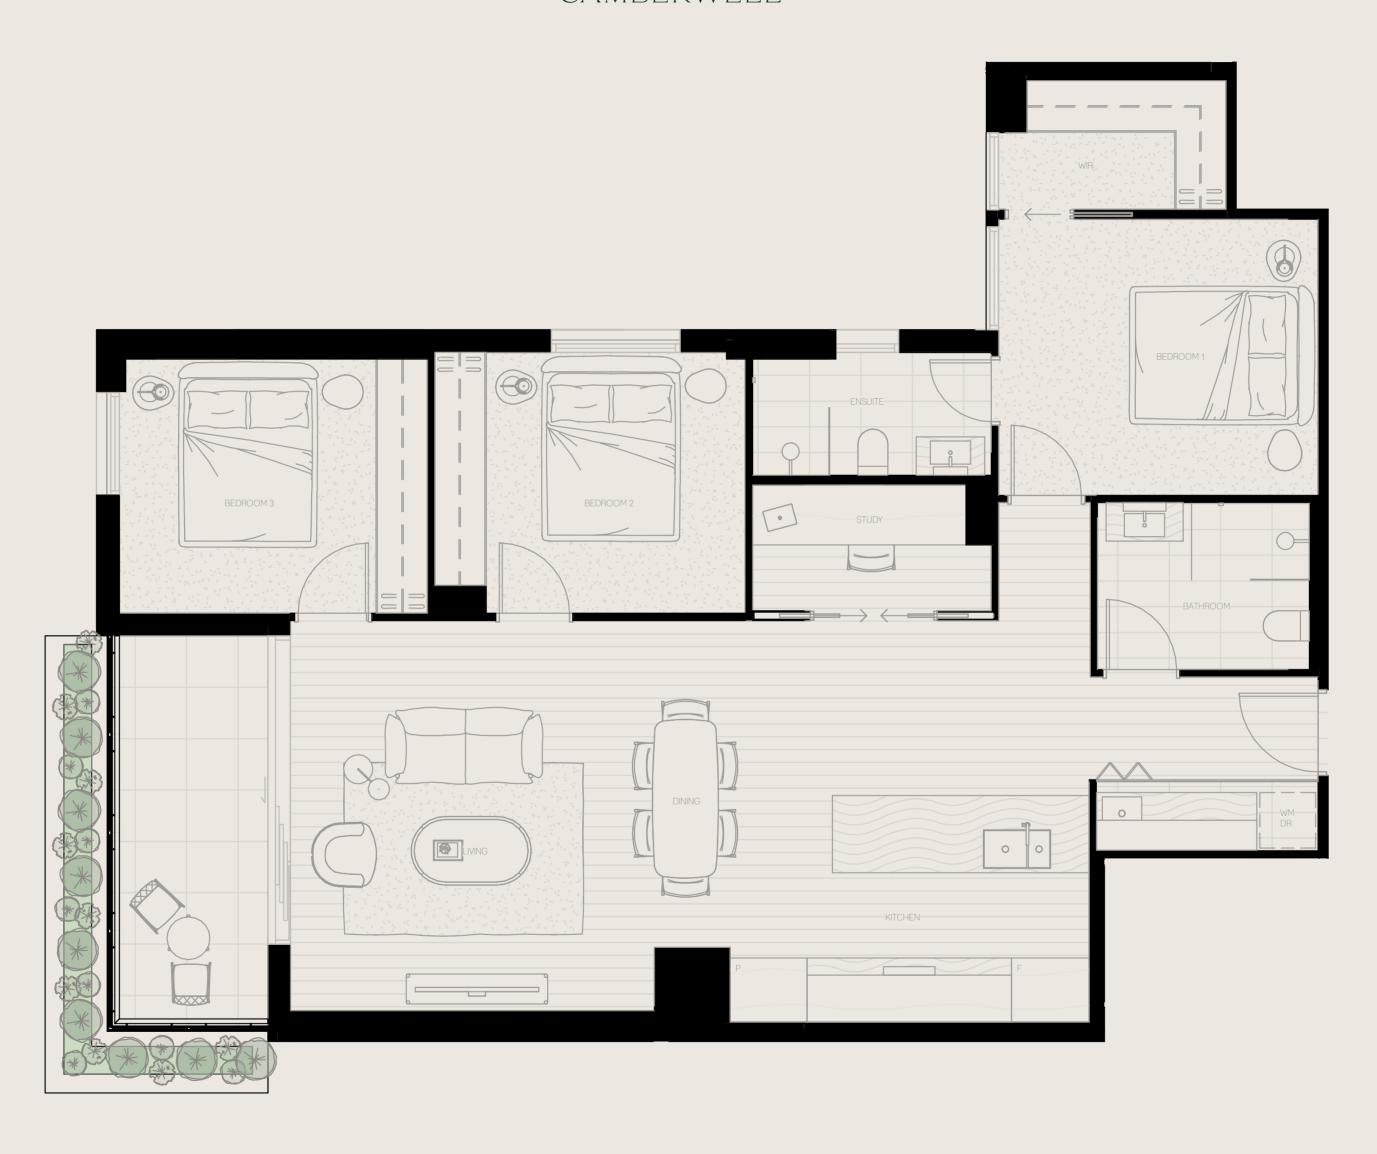

APT L2.40 Bedroom 3
Bathroom 2
Study 1
Car Space 2

Internal Area m<sup>2</sup> 113.8
Terrace Area m<sup>2</sup> 9.7
Total Area m<sup>2</sup> 123.5

0 1 2 3

Note: All information relating to this property contained within this document is subject to change prior to completion. Intending purchases should refer to the Contract of Sale and satisfy themselves as to the accuracy of all information given by making own inspections, searchisms inquiries and advises or as is otherwise necessary. All finishes, photographs and artist impressions and indicative only. All of the above items may be substituted with an item of equivalent standard and finish. All areas are measured in accordance with the Property Council of Australia Method of Measurement for Residential Property and may take into account areas that fall outside of the boundary of the Property which is defined in the Plan of Subdivision. Therefore, the total area or floor space of the Property as described in the Plan of Subdivision may be smaller than the measurements, which were calculated using the Property Council of Australia Method of Measurement for Residential Property, may indicate.